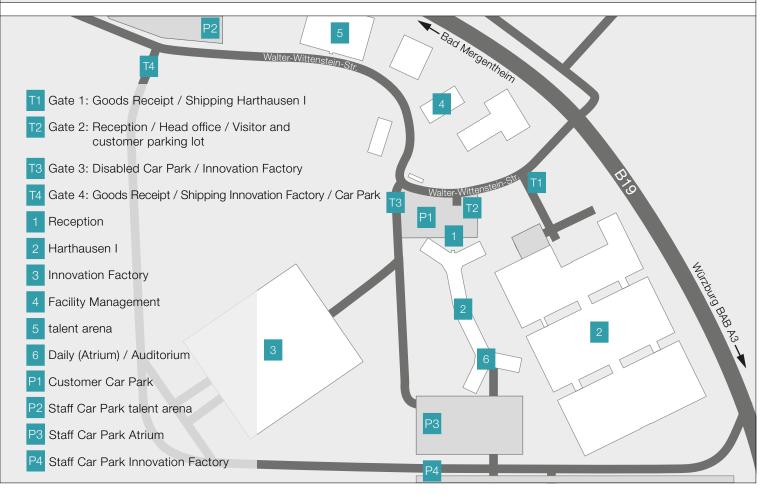

e



# **HOW TO FIND US**



### By car

**Via the A3:** Leave the motorway at the Würzburg-Heidingsfeld exit and follow the B19 to Bad Mergentheim. Continue on this road for approximately 30 km. Harthausen industrial park is on the left.

Via the A81: Leave the motorway at the Boxberg exit and follow the signs to Bad Mergentheim. When you reach Bad Mergentheim, take the B19 towards Würzburg. Continue on this road for approximately 6 km. Harthausen industrial park is on the right.

Via the A7 or A6: Leave the motorway at the Crailsheim exit and follow the B290 to Bad Mergentheim. When you reach Bad Mergentheim, take the B19 towards Würzburg. Continue on this road for approximately 6 km. Harthausen industrial park is on the right.

**Reception:** Please go to the reception desk at Gate 2.