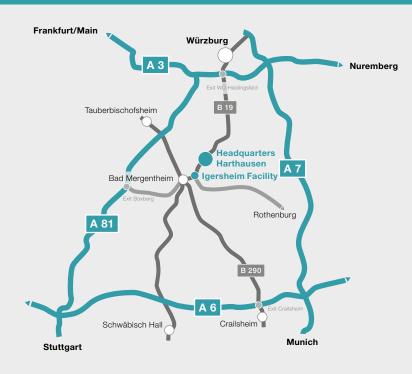

### By car

**Via the A3:** Leave the motorway at the Würzburg-Heidingsfeld exit and follow the B19 to Bad Mergentheim. Continue on this road for approximately 30 km. Harthausen industrial park is on the left.

Via the A81: Leave the motorway at the Boxberg exit and follow the signs to Bad Mergentheim. When you reach Bad Mergentheim, take the B19 towards Würzburg. Continue on this road for approximately 6 km. Harthausen industrial park is on the right.

Via the A7 or A6: Leave the motorway at the Crailsheim exit and follow the B290 to Bad Mergentheim. When you reach Bad Mergentheim, take the B19 towards Würzburg. Continue on this road for approximately 6 km. Harthausen industrial park is on the right.