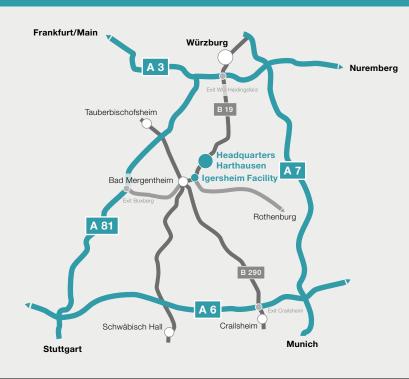

## By car

**Via the A3:** Leave the motorway at the Würzburg-Heidingsfeld exit and follow the B19 to Bad Mergentheim. Continue on this road for approximately 30 km. Harthausen industrial park is on the left.

Via the A81: Leave the motorway at the Boxberg exit and follow the signs to Bad Mergentheim. When you reach Bad Mergentheim, take the B19 towards Würzburg. Continue on this road for approximately 6 km. Harthausen industrial park is on the right.

Via the A7 or A6: Leave the motorway at the Crailsheim exit and follow the B290 to Bad Mergentheim. When you reach Bad Mergentheim, take the B19 towards Würzburg. Continue on this road for approximately 6 km. Harthausen industrial park is on the right.