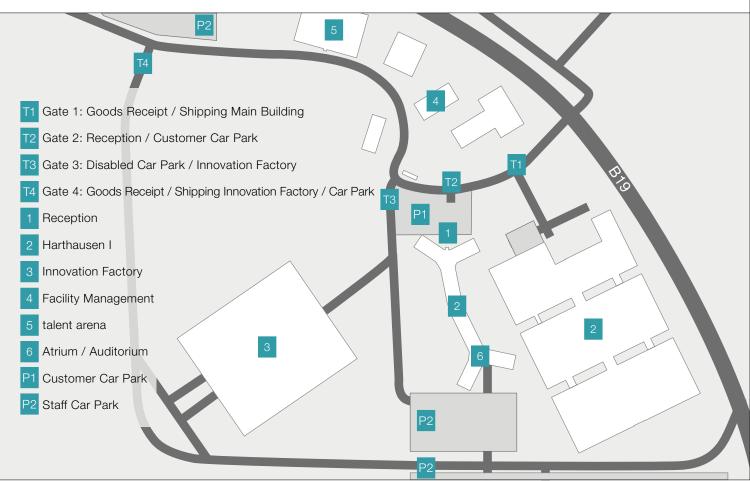

de



# **HOW TO FIND US**



## By car

**Via the A3:** Leave the motorway at the Würzburg-Heidingsfeld exit and follow the B19 to Bad Mergentheim. Continue on this road for approximately 30 km. Harthausen industrial park is on the left.

Via the A81: Leave the motorway at the Boxberg exit and follow the signs to Bad Mergentheim. When you reach Bad Mergentheim, take the B19 towards Würzburg. Continue on this road for approximately 6 km. Harthausen industrial park is on the right.

Via the A7 or A6: Leave the motorway at the Crailsheim exit and follow the B290 to Bad Mergentheim. When you reach Bad Mergentheim, take the B19 towards Würzburg. Continue on this road for approximately 6 km. Harthausen industrial park is on the right.

**Reception:** Please go to the reception desk at Gate 2.