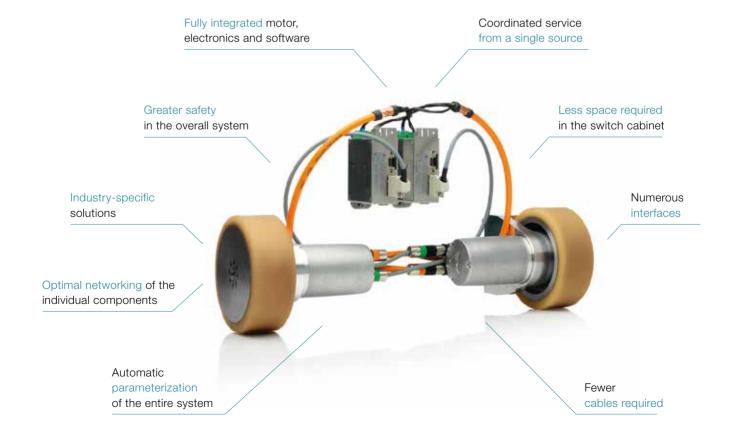

# Servo drive systems

# cyber® dynamic line & simco® drive

Industrial small servo drive system connective – compact – dynamic

#### **iTAS®**

Servo drive system for Automated Guided Vehicles

interactive-intelligent-individual

#### ternary®

Servo actuators with integrated electronics intuitive – integrated – flexible

## Your benefits

Take advantage of the benefits of fully integrated mechatronic servo drive systems.

Implement solutions with the highest power density in the smallest installation spaces.

Eliminate unnecessary components and costly cabling.