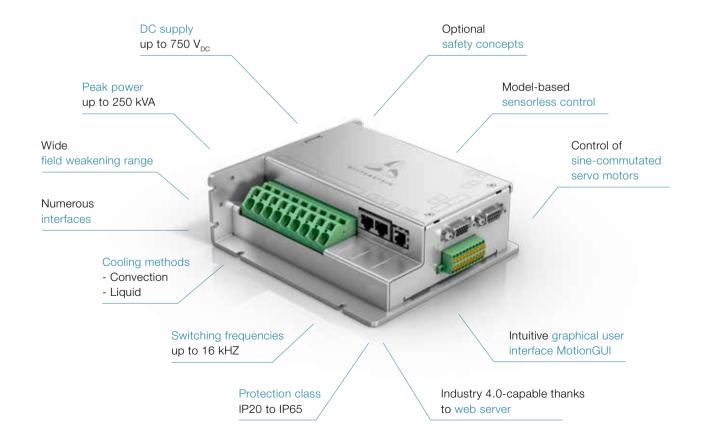

# Servo drives

#### simco® drive

Servo drives with maximum connectivity intelligent – connective – reliable

#### **POWER-IQ** drives

Servo drives with maximum power density compact – powerful – intelligent

## Your benefits

Reduce your installation space through compact servo drives with maximum power density.

Take advantage of the benefits of a precise control with the highest dynamics.

Profit from easy integration into the existing automation solution through various real-time-capable interfaces.